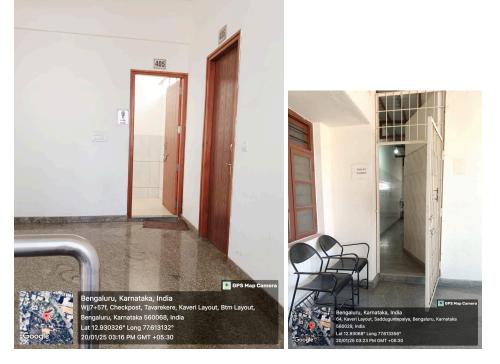

There are designated restrooms for female/women students in Floors 2,4,6, Auditorium, and for faculty, designated restrooms in the Ground Floor Staffroom, First floor staffroom and 3rd floor staffroom