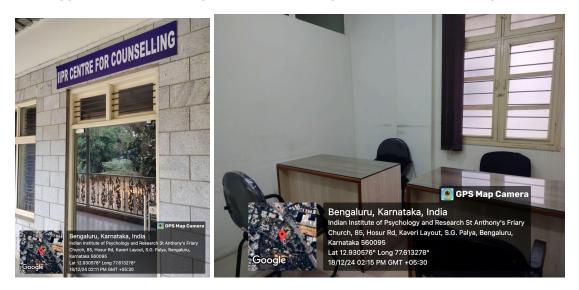

Specific Counseling Rooms and and Counselling Centre are available.

Geo-tagged Pictures Showing the the Counselling Rooms and Counselling Centre

#85, St. Anthony's Friary, Madivala, Hosur Main Road, Bengaluru -560095