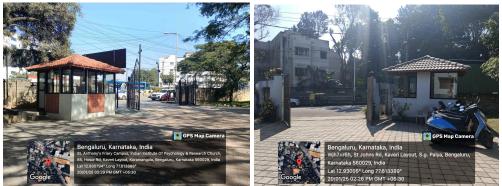

## 1. Safety and Security:

The campus is equipped with CCTV facilities along with Security personnel posted at both the entrances of the campus.

Geotagged Picture Showing CCTV and Security Booth at the entrance of the campus.