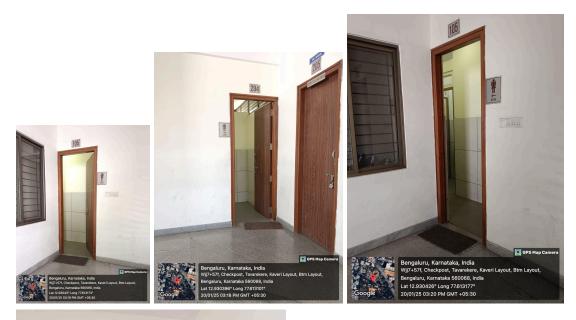

There are designated restrooms for female/women students in Floors 2,4,6, Auditorium, and for faculty, designated restrooms in the Ground Floor Staffroom, First floor staffroom and 3rd floor staffroom