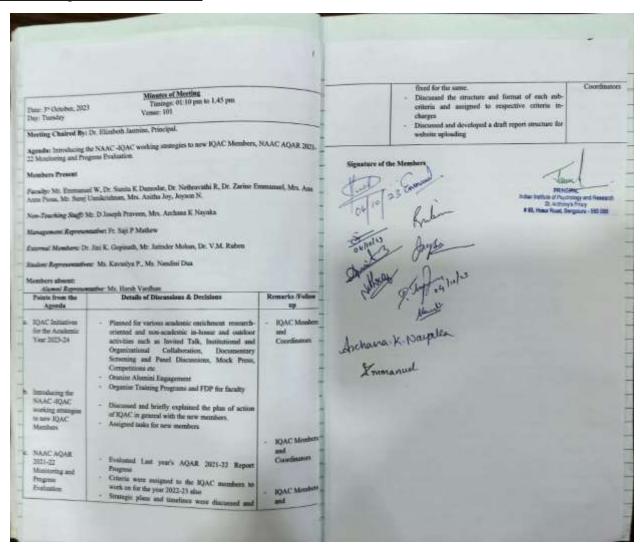

- 6.5.3 Quality assurance initiatives of the institution include: Regular meeting of Internal Quality Assurance Cell (IQAC); Feedback collected, analyzed and used for improvements Collaborative quality initiatives with other institution(s)

  Participation in NIRF any other quality audit recognized by state, national or international agencies (ISO Certification, NBA)
  - 1. The Internal Quality Assurance Cell (IQAC) Minutes of Meeting (MOM)

IQAC Meeting on 3rd October 2023





## IQAC Meeting on 12th December 2023





080 41217484 / 7022619130 oontact@ipr.in www@ipr.in

## IQAC Meeting on 6th February 2024

| Date: 6th February, 200<br>Day: Tuesday              | Minutes of Meeting Timongs: 01:45 pm to 2:00 pm Venue: 101