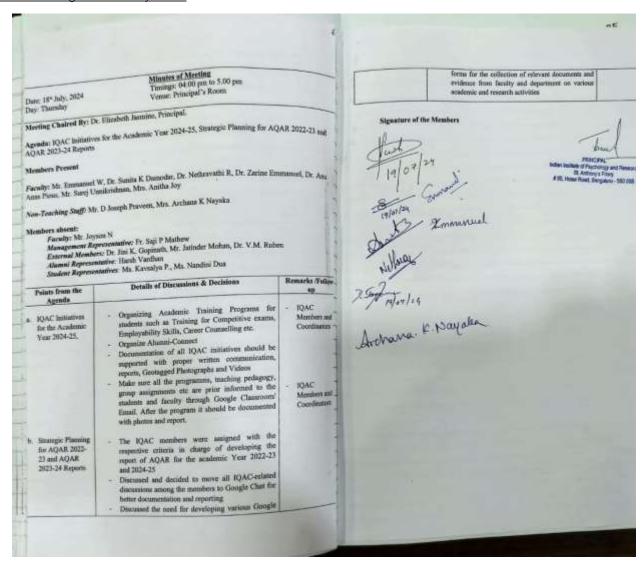

| Remarks /Follow up                  |  |
|----------------------------------------------------------------------------|---------------------------------------------------------------------------------------------------------------------------------------------------------------------------------------------------|-------------------------------------|--|
| a. Finalizing NAAC<br>AQAR 2021-22<br>Report and<br>Uploading on<br>Portal | Presented the AQAR 2021-22 report to all members and discussed criteria-wise Minor modifications were done with a few sections. Finalized the AQAR 2021-22 Report Submitted the report to Protal. | EQAC Members<br>and<br>Coordinators |  |

Signature of the Members



### IQAC Meeting on 18th July 2024





### 2. IQAC Initiated Training Programs for Faculty

To enhance the academic and research capabilities of our faculty, we organized two comprehensive independent training programs. These initiatives were designed to provide faculty members with essential skills that are crucial for their professional development. Additionally, orientation sessions were integrated into the regular faculty meetings held throughout the academic year, ensuring ongoing support and guidance.

| ( Table )                               | Samuel .