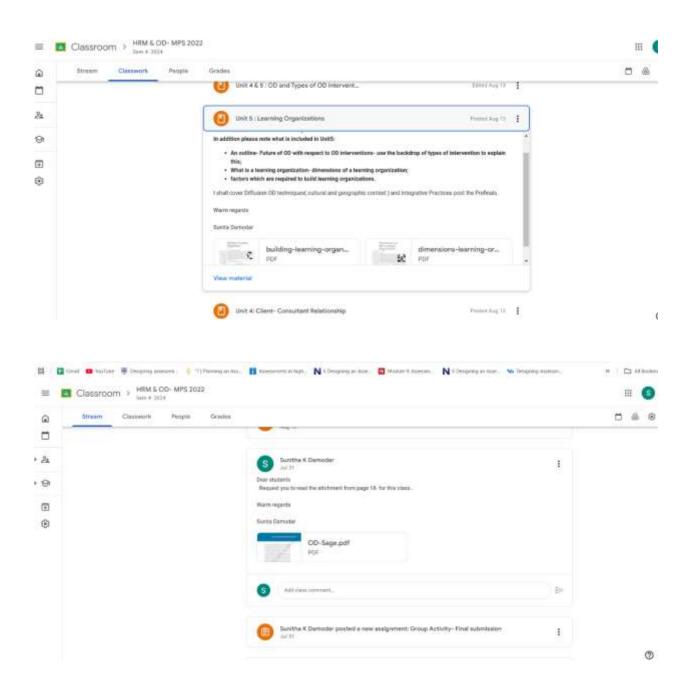

# 2.3.2 Teachers use ICT-enabled tools for effective teaching-learning process.

The teachers have effectively employed a variety of ICT-enabled tools to enhance the learning experience. They created engaging PowerPoint presentations, provided relevant PDF reading materials, and included informative videos and useful links. All of these resources were shared with students through Google Classroom, ensuring that they have easy access to the materials for further study and reference.

### ICT Enabled Teaching Pedagogy

#### **Google Classroom**

(1) 080 41217484 / 7022619130 Scientification (1) www.glipr.in

🚺 080 41217484 / 7022619130 🖂 contact@ipr.in 🍈 www@ipr.in

(1) 080 41217484 / 7022619130 K contact@ipr.in www@ipr.in