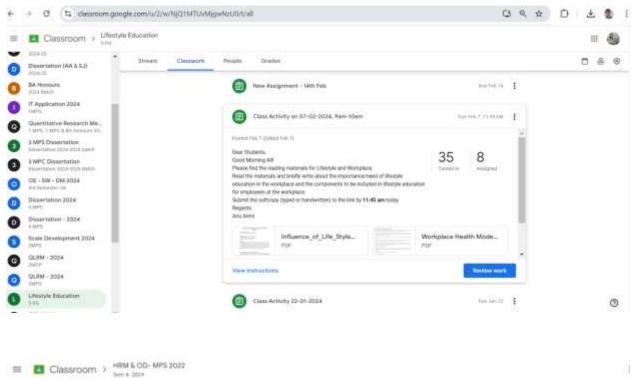

#### **Google Classroom**

(1) 080 41217484 / 7022619130 Scientification (1) www.glipr.in

🚺 080 41217484 / 7022619130 🖂 contact@ipr.in 🍈 www@ipr.in

(1) 080 41217484 / 7022619130 K contact@ipr.in www@ipr.in

# 2.3.2 Teachers use ICT-enabled tools for effective teaching-learning process.

The teachers have effectively employed a variety of ICT-enabled tools to enhance the learning experience. They created engaging PowerPoint presentations, provided relevant PDF reading materials, and included informative videos and useful links. All of these resources were shared with students through Google Classroom, ensuring that they have easy access to the materials for further study and reference.