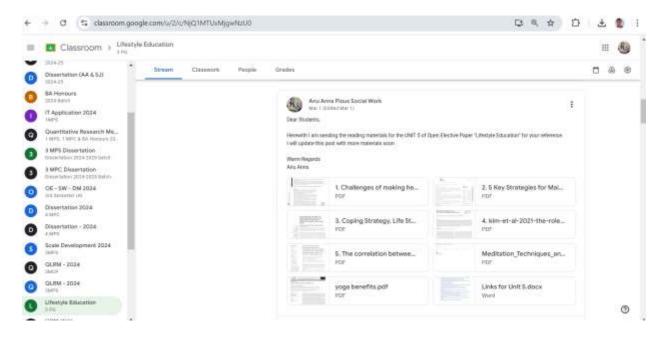

# 2.3.2 Teachers use ICT-enabled tools for effective teaching-learning process.

The teachers have effectively employed a variety of ICT-enabled tools to enhance the learning experience. They created engaging PowerPoint presentations, provided relevant PDF reading materials, and included informative videos and useful links. All of these resources were shared with students through Google Classroom, ensuring that they have easy access to the materials for further study and reference.

#### **Google Classroom**

(1) 080 41217484 / 7022619130 Scientification (1) www.glipr.in

🚺 080 41217484 / 7022619130 🖂 contact@ipr.in 🍈 www@ipr.in

(1) 080 41217484 / 7022619130 K contact@ipr.in www@ipr.in