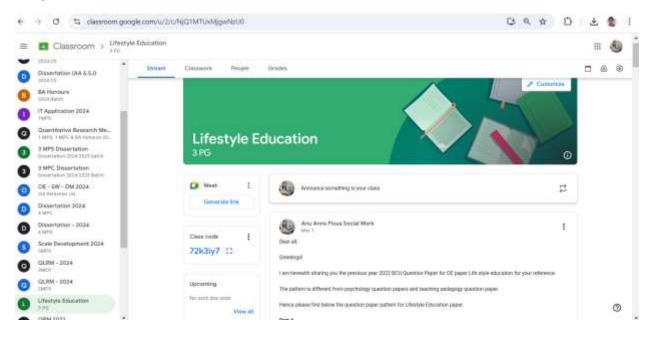

# 2.3.2 Teachers use ICT-enabled tools for effective teaching-learning process.

The teachers have effectively employed a variety of ICT-enabled tools to enhance the learning experience. They created engaging PowerPoint presentations, provided relevant PDF reading materials, and included informative videos and useful links. All of these resources were shared with students through Google Classroom, ensuring that they have easy access to the materials for further study and reference.

#### **Google Classroom**

(1) 080 41217484 / 7022619130 Scientification (1) www.glipr.in

🚺 080 41217484 / 7022619130 🖂 contact@ipr.in 🍈 www@ipr.in

(1) 080 41217484 / 7022619130 K contact@ipr.in www@ipr.in