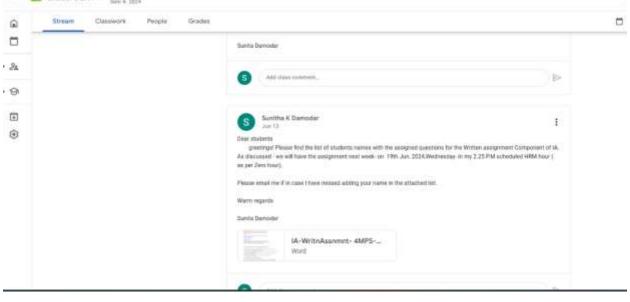

#### **Google Classroom**

(1) 080 41217484 / 7022619130 Scientification (1) www.glipr.in

🚺 080 41217484 / 7022619130 🖂 contact@ipr.in 🍈 www@ipr.in

(1) 080 41217484 / 7022619130 K contact@ipr.in www@ipr.in

# 2.3.2 Teachers use ICT-enabled tools for effective teaching-learning process.

The teachers have effectively employed a variety of ICT-enabled tools to enhance the learning experience. They created engaging PowerPoint presentations, provided relevant PDF reading materials, and included informative videos and useful links. All of these resources were shared with students through Google Classroom, ensuring that they have easy access to the materials for further study and reference.